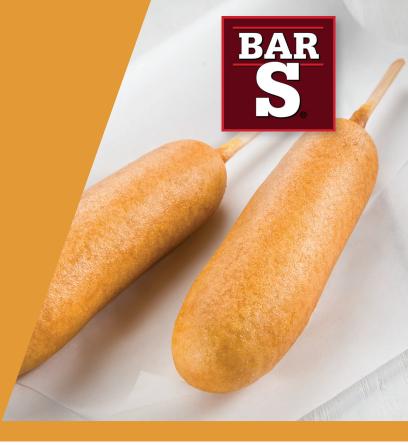

# Honey Battered Corn Dogs

Our sweet, honey-battered, crispy, breaded corn dogs are made with chicken and pork hot dogs and are a convenient, portable, on-the-go solution, with 16 corn dogs per package and 64 corn dogs per case.

The classic, honey-battered flavor will bring you back to the local fair! Perfect for LSRs, vendors, and concessionaires, these 2.67 oz. corn dogs are a great addition to any menu offering.

| PRODUCT NAME      | 2.67 oz. Honey<br>Battered Corn Dogs |
|-------------------|--------------------------------------|
| PRODUCT BARCODE   | 015900065622                         |
| CASE GTIN         | 50015900065627                       |
| LBS PER PKG       | 2.67 lbs.                            |
| PACKAGES PER CASE | 4                                    |
| SHELF LIFE DAYS   | 365 frozen                           |
| LBS PER PALLET    | 1401.6 lbs.                          |
| CASES PER PALLET  | 120                                  |
| PALLET TI X HI    | 12 x 10 = 120                        |
| CASE CUBE         | 0.539                                |
| CASE DIMENSIONS   | 12.62" L x 10.56"<br>W x 7" H        |
| GROSS CASE WEIGHT | 11.68 lbs.                           |
| NET CASE WEIGHT   | 10.68 lbs.                           |
| FULL LOAD CASES   | 3600                                 |